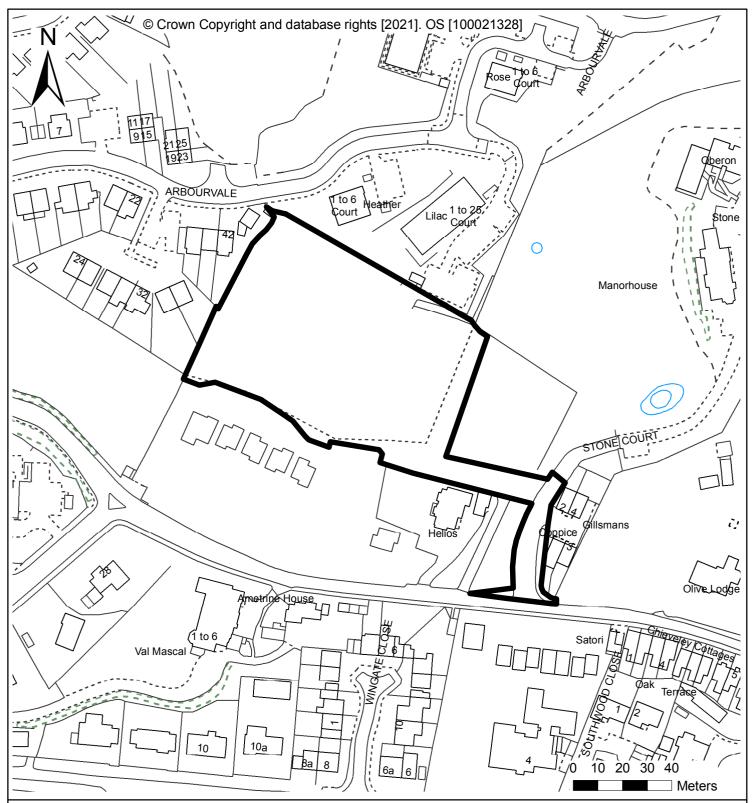

Former Spyways School Buildings Hollington Park School Grounds Gillsmans Hill St Leonards-on-sea, TN38 0SL

Outline Application for residential development for up to twenty eight units. All matters reserved apart from access.

Application No. HS/OA/20/00022

Use of this data is subject to terms and conditions. You are granted a non-exclusive, royalty free, revocable licence solely to view the Licensed Data for non-commercial purposes for the period during which Hastings Borough Council makes it available. You are not permitted to copy, sub-license, distribute, sell or otherwise make available the Licenced Data to third parties in any form. Third party rights to enforce the terms of this licence shall be reserved to OS.